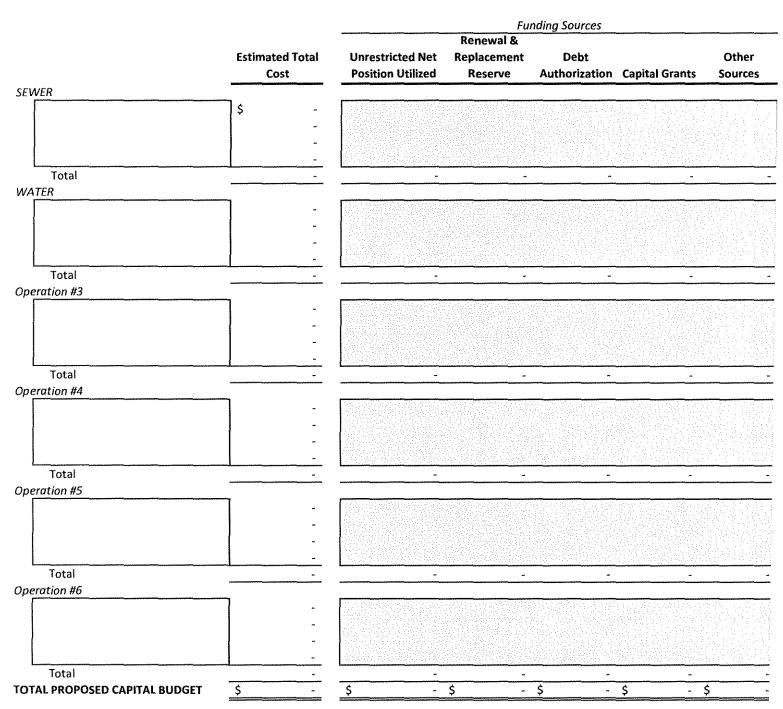

WHEREAS, the Capital Budget as introduced reflects Total Capital Appropriations of \$0.00 and Total Unrestricted Net Position planned to be utilized as funding thereof, of \$0.00; and

WHEREAS, the schedule of rents, fees and other charges in effect will produce sufficient revenues, together with all other anticipated revenues to satisfy all obligations to the holders of bonds of the Authority, to meet operating expenses, capital outlays, debt service requirements, and to provide for such reserves, all as may be required by law, regulation or terms of contracts and agreements; and

WHEREAS, the Capital Budget/Program, pursuant to N.J.A.C. 5:31-2, does not confer any authorization to raise or expend funds; rather it is a document to be used as part of the said Authority's planning and management objectives. Specific authorization to expend funds for the purposes described in this section of the budget must be granted elsewhere; by bond resolution, by a project financing agreement, by resolution appropriating funds from the Renewal and Replacement Reserve or other means provided by law.